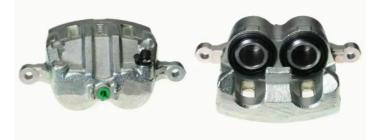

## CALIPER F 30 123

The F 30 123 caliper is synonymous with reliability

Designed to provide the same performance as new calipers, Brembo remanufactured calipers embody an alternative solution to replacing broken or worn parts with new ones. The brake caliper remanufacturing process involves cleaning and applying a surface treatment to the caliper body, and the renewing of all worn internal components with new ones. The final testing at the end of this process guarantees a Brembo certified product.

## **Technical specifications**

| EAN code          | Axle           | Diameter     |
|-------------------|----------------|--------------|
| 8020584509722     | Front          | <b>46</b> mm |
|                   |                |              |
| Number of pistons | Braking system | Position     |
| 2                 | KASCO          | Right        |