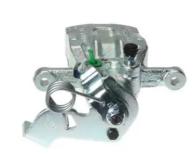

## CALIPER F 30 240

## The F 30 240 caliper is synonymous with reliability

Designed to provide the same performance as new calipers, Brembo remanufactured calipers embody an alternative solution to replacing broken or worn parts with new ones. The brake caliper remanufacturing process involves cleaning and applying a surface treatment to the caliper body, and the renewing of all worn internal components with new ones. The final testing at the end of this process guarantees a Brembo certified product.

## **Technical specifications**

| EAN code          | Axle           | Diameter     |
|-------------------|----------------|--------------|
| 8020584540206     | Rear           | <b>38</b> mm |
| Number of pistons | Braking system | Position     |
| 1                 | MANDO          | Left         |