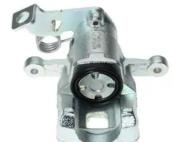

## CALIPER F 30 240

## The F 30 240 caliper is synonymous with reliability

Designed to provide the same performance as new calipers, Brembo remanufactured calipers embody an alternative solution to replacing broken or worn parts with new ones. The brake caliper remanufacturing process involves cleaning and applying a surface treatment to the caliper body, and the renewing of all worn internal components with new ones. The final testing at the end of this process guarantees a Brembo certified product.

## **Technical specifications**

| EAN code          | Axle           | Diameter     |
|-------------------|----------------|--------------|
| 8020584540206     | Rear           | <b>38</b> mm |
| Number of pistons | Braking system | Position     |
| 1                 | MANDO          | Left         |