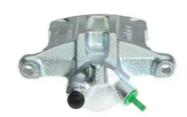

## CALIPER F 36 012

## The F 36 012 caliper is synonymous with reliability

Designed to provide the same performance as new calipers, Brembo remanufactured calipers embody an alternative solution to replacing broken or worn parts with new ones. The brake caliper remanufacturing process involves cleaning and applying a surface treatment to the caliper body, and the renewing of all worn internal components with new ones. The final testing at the end of this process guarantees a Brembo certified product.

## **Technical specifications**

EAN code Axle Diameter
8020584510919 Rear 36 mm

Number of pistons Braking system Position
1 GIRLING Left

**COMPATIBLE VEHICLES** 