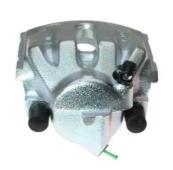

## CALIPER F 36 042

## The F 36 042 caliper is synonymous with reliability

Designed to provide the same performance as new calipers, Brembo remanufactured calipers embody an alternative solution to replacing broken or worn parts with new ones. The brake caliper remanufacturing process involves cleaning and applying a surface treatment to the caliper body, and the renewing of all worn internal components with new ones. The final testing at the end of this process guarantees a Brembo certified product.

## **Technical specifications**

| EAN code          | Axle           | Diameter     |
|-------------------|----------------|--------------|
| 8020584536780     | Front          | <b>60</b> mm |
|                   |                |              |
| Number of pistons | Braking system | Position     |
| 1                 | ATE            | Left         |