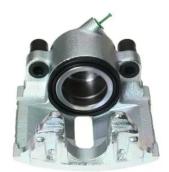

## CALIPER F 36 042

## The F 36 042 caliper is synonymous with reliability

Designed to provide the same performance as new calipers, Brembo remanufactured calipers embody an alternative solution to replacing broken or worn parts with new ones. The brake caliper remanufacturing process involves cleaning and applying a surface treatment to the caliper body, and the renewing of all worn internal components with new ones. The final testing at the end of this process guarantees a Brembo certified product.

## **Technical specifications**

| EAN code          | Axle           | Diameter     |
|-------------------|----------------|--------------|
| 8020584536780     | Front          | <b>60</b> mm |
|                   |                |              |
| Number of pistons | Braking system | Position     |
| 1                 | ATE            | Left         |