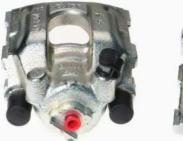

## CALIPER F 44 044

The F 44 044 caliper is synonymous with reliability

Designed to provide the same performance as new calipers, Brembo remanufactured calipers embody an alternative solution to replacing broken or worn parts with new ones. The brake caliper remanufacturing process involves cleaning and applying a surface treatment to the caliper body, and the renewing of all worn internal components with new ones. The final testing at the end of this process guarantees a Brembo certified product.

## **Technical specifications**

| EAN code          | Axle           | Diameter     |
|-------------------|----------------|--------------|
| 8020584511893     | Rear           | <b>42</b> mm |
|                   |                |              |
| Number of pistons | Braking system | Position     |
| 1                 | ATE            | Left         |