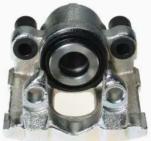

## CALIPER F 44 044

The F 44 044 caliper is synonymous with reliability

Designed to provide the same performance as new calipers, Brembo remanufactured calipers embody an alternative solution to replacing broken or worn parts with new ones. The brake caliper remanufacturing process involves cleaning and applying a surface treatment to the caliper body, and the renewing of all worn internal components with new ones. The final testing at the end of this process guarantees a Brembo certified product.

## **Technical specifications**

| EAN code          | Axle           | Diameter     |
|-------------------|----------------|--------------|
| 8020584511893     | Rear           | <b>42</b> mm |
|                   |                |              |
| Number of pistons | Braking system | Position     |
| 1                 | ATE            | Left         |