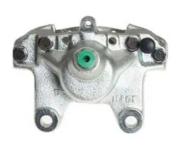

## CALIPER F 50 072

## The F 50 072 caliper is synonymous with reliability

Designed to provide the same performance as new calipers, Brembo remanufactured calipers embody an alternative solution to replacing broken or worn parts with new ones. The brake caliper remanufacturing process involves cleaning and applying a surface treatment to the caliper body, and the renewing of all worn internal components with new ones. The final testing at the end of this process guarantees a Brembo certified product.

## **Technical specifications**

EAN code Axle Diameter
8020584513835 Rear 38 mm

Number of pistons Braking system Position
2 ATE Left

**COMPATIBLE VEHICLES** 