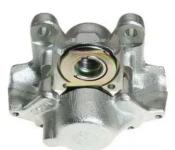

## CALIPER F 50 072

## The F 50 072 caliper is synonymous with reliability

Designed to provide the same performance as new calipers, Brembo remanufactured calipers embody an alternative solution to replacing broken or worn parts with new ones. The brake caliper remanufacturing process involves cleaning and applying a surface treatment to the caliper body, and the renewing of all worn internal components with new ones. The final testing at the end of this process guarantees a Brembo certified product.

## **Technical specifications**

EAN code Axle Diameter
8020584513835 Rear 38 mm

Number of pistons Braking system Position
2 ATE Left

**COMPATIBLE VEHICLES** 