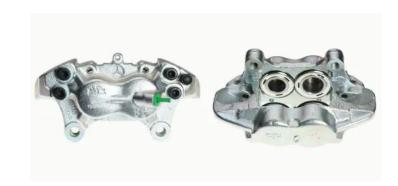

## CALIPER F 50 098

## The F 50 098 caliper is synonymous with reliability

Designed to provide the same performance as new calipers, Brembo remanufactured calipers embody an alternative solution to replacing broken or worn parts with new ones. The brake caliper remanufacturing process involves cleaning and applying a surface treatment to the caliper body, and the renewing of all worn internal components with new ones. The final testing at the end of this process guarantees a Brembo certified product.

## **Technical specifications**

EAN code Axle Diameter
8020584514092 Front 38,42 mm

Number of pistons Braking system Position
4 ATE Left

**COMPATIBLE VEHICLES** 