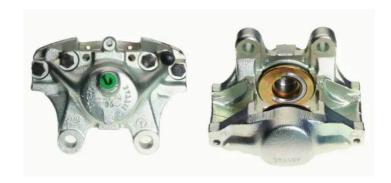

## CALIPER F 50 108

## The F 50 108 caliper is synonymous with reliability

Designed to provide the same performance as new calipers, Brembo remanufactured calipers embody an alternative solution to replacing broken or worn parts with new ones. The brake caliper remanufacturing process involves cleaning and applying a surface treatment to the caliper body, and the renewing of all worn internal components with new ones. The final testing at the end of this process guarantees a Brembo certified product.

## **Technical specifications**

EAN code Axle Diameter
8020584514191 Rear 46 mm

Number of pistons Braking system Position
2 BENDIX Left

**COMPATIBLE VEHICLES** 