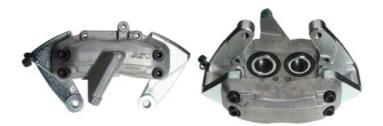

## CALIPER F 50 213

The F 50 213 caliper is synonymous with reliability

Designed to provide the same performance as new calipers, Brembo remanufactured calipers embody an alternative solution to replacing broken or worn parts with new ones. The brake caliper remanufacturing process involves cleaning and applying a surface treatment to the caliper body, and the renewing of all worn internal components with new ones. The final testing at the end of this process guarantees a Brembo certified product.