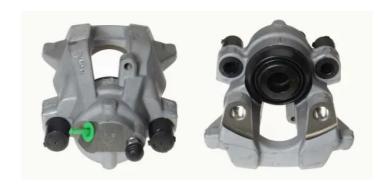

## CALIPER F 50 221

## The F 50 221 caliper is synonymous with reliability

Designed to provide the same performance as new calipers, Brembo remanufactured calipers embody an alternative solution to replacing broken or worn parts with new ones. The brake caliper remanufacturing process involves cleaning and applying a surface treatment to the caliper body, and the renewing of all worn internal components with new ones. The final testing at the end of this process guarantees a Brembo certified product.

## **Technical specifications**

| EAN code          | Axle           | Diameter     |
|-------------------|----------------|--------------|
| 8020584515327     | Rear left      | <b>42</b> mm |
| Number of pistons | Braking system | Position     |
| 1                 | ATE            | Right        |