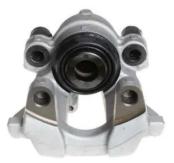

## CALIPER F 50 223

The F 50 223 caliper is synonymous with reliability

Designed to provide the same performance as new calipers, Brembo remanufactured calipers embody an alternative solution to replacing broken or worn parts with new ones. The brake caliper remanufacturing process involves cleaning and applying a surface treatment to the caliper body, and the renewing of all worn internal components with new ones. The final testing at the end of this process guarantees a Brembo certified product.

## **Technical specifications**

| EAN code          | Axle           | Diameter     |
|-------------------|----------------|--------------|
| 8020584515341     | Rear           | <b>42</b> mm |
|                   |                |              |
| Number of pistons | Braking system | Position     |
| 1                 | ATE            | Right        |