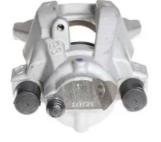

## CALIPER F 50 223

The F 50 223 caliper is synonymous with reliability

Designed to provide the same performance as new calipers, Brembo remanufactured calipers embody an alternative solution to replacing broken or worn parts with new ones. The brake caliper remanufacturing process involves cleaning and applying a surface treatment to the caliper body, and the renewing of all worn internal components with new ones. The final testing at the end of this process guarantees a Brembo certified product.

## **Technical specifications**

| EAN code          | Axle           | Diameter     |
|-------------------|----------------|--------------|
| 8020584515341     | Rear           | <b>42</b> mm |
|                   |                |              |
| Number of pistons | Braking system | Position     |
| 1                 | ATE            | Right        |