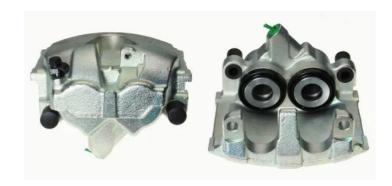

## CALIPER F 50 297

## The F 50 297 caliper is synonymous with reliability

Designed to provide the same performance as new calipers, Brembo remanufactured calipers embody an alternative solution to replacing broken or worn parts with new ones. The brake caliper remanufacturing process involves cleaning and applying a surface treatment to the caliper body, and the renewing of all worn internal components with new ones. The final testing at the end of this process guarantees a Brembo certified product.