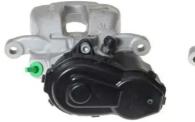

## CALIPER F 50 346

The F 50 346 caliper is synonymous with reliability

Designed to provide the same performance as new calipers, Brembo remanufactured calipers embody an alternative solution to replacing broken or worn parts with new ones. The brake caliper remanufacturing process involves cleaning and applying a surface treatment to the caliper body, and the renewing of all worn internal components with new ones. The final testing at the end of this process guarantees a Brembo certified product.

## **Technical specifications**

| EAN code          | Axle           | Diameter     |
|-------------------|----------------|--------------|
| 8020584539347     | Rear           | <b>36</b> mm |
|                   |                |              |
| Number of pistons | Braking system | Position     |
| 1                 | TRW            | Left         |