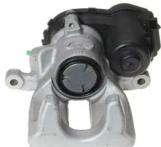

## CALIPER F 50 346

The F 50 346 caliper is synonymous with reliability

Designed to provide the same performance as new calipers, Brembo remanufactured calipers embody an alternative solution to replacing broken or worn parts with new ones. The brake caliper remanufacturing process involves cleaning and applying a surface treatment to the caliper body, and the renewing of all worn internal components with new ones. The final testing at the end of this process guarantees a Brembo certified product.

## **Technical specifications**

| EAN code          | Axle           | Diameter     |
|-------------------|----------------|--------------|
| 8020584539347     | Rear           | <b>36</b> mm |
|                   |                |              |
| Number of pistons | Braking system | Position     |
| 1                 | TRW            | Left         |