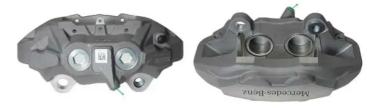

## CALIPER F 50 404

The F 50 404 caliper is synonymous with reliability

Designed to provide the same performance as new calipers, Brembo remanufactured calipers embody an alternative solution to replacing broken or worn parts with new ones. The brake caliper remanufacturing process involves cleaning and applying a surface treatment to the caliper body, and the renewing of all worn internal components with new ones. The final testing at the end of this process guarantees a Brembo certified product.

## **Technical specifications**

| EAN code          | Axle           | Diameter        |
|-------------------|----------------|-----------------|
| 8020584553275     | Front          | <b>45,43</b> mm |
|                   |                |                 |
| Number of pistons | Braking system | Position        |
| 4                 | ADVICS         | Left            |