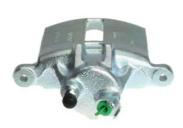

## CALIPER F 52 032

## The F 52 032 caliper is synonymous with reliability

Designed to provide the same performance as new calipers, Brembo remanufactured calipers embody an alternative solution to replacing broken or worn parts with new ones. The brake caliper remanufacturing process involves cleaning and applying a surface treatment to the caliper body, and the renewing of all worn internal components with new ones. The final testing at the end of this process guarantees a Brembo certified product.

## **Technical specifications**

| EAN code          | Axle           | Diameter     |
|-------------------|----------------|--------------|
| 8020584516836     | Front          | <b>48</b> mm |
|                   |                |              |
| Number of pistons | Braking system | Position     |
| 1                 | GIRLING        | Left         |