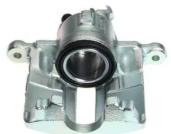

## CALIPER F 52 032

## The F 52 032 caliper is synonymous with reliability

Designed to provide the same performance as new calipers, Brembo remanufactured calipers embody an alternative solution to replacing broken or worn parts with new ones. The brake caliper remanufacturing process involves cleaning and applying a surface treatment to the caliper body, and the renewing of all worn internal components with new ones. The final testing at the end of this process guarantees a Brembo certified product.

## **Technical specifications**

| EAN code          | Axle           | Diameter     |
|-------------------|----------------|--------------|
| 8020584516836     | Front          | <b>48</b> mm |
|                   |                |              |
| Number of pistons | Braking system | Position     |
| 1                 | GIRLING        | Left         |