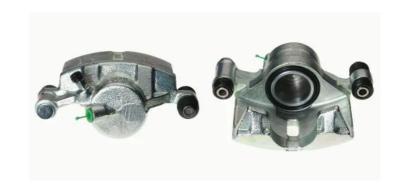

## CALIPER F 54 012

## The F 54 012 caliper is synonymous with reliability

Designed to provide the same performance as new calipers, Brembo remanufactured calipers embody an alternative solution to replacing broken or worn parts with new ones. The brake caliper remanufacturing process involves cleaning and applying a surface treatment to the caliper body, and the renewing of all worn internal components with new ones. The final testing at the end of this process guarantees a Brembo certified product.

## **Technical specifications**

| EAN code          | Axle           | Diameter     |
|-------------------|----------------|--------------|
| 8020584517130     | Front          | <b>54</b> mm |
|                   |                |              |
| Number of pistons | Braking system | Position     |
| 1                 | AKEBONO        | Left         |