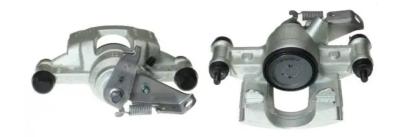

## CALIPER F 59 216

## The F 59 216 caliper is synonymous with reliability

Designed to provide the same performance as new calipers, Brembo remanufactured calipers embody an alternative solution to replacing broken or worn parts with new ones. The brake caliper remanufacturing process involves cleaning and applying a surface treatment to the caliper body, and the renewing of all worn internal components with new ones. The final testing at the end of this process guarantees a Brembo certified product.

## **Technical specifications**

| EAN code          | Axle           | Diameter     |
|-------------------|----------------|--------------|
| 8020584522257     | Rear           | <b>60</b> mm |
|                   |                |              |
| Number of pistons | Braking system | Position     |
| 1                 | BREMBO         | Left         |