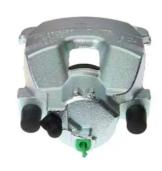

## CALIPER F 59 232

## The F 59 232 caliper is synonymous with reliability

Designed to provide the same performance as new calipers, Brembo remanufactured calipers embody an alternative solution to replacing broken or worn parts with new ones. The brake caliper remanufacturing process involves cleaning and applying a surface treatment to the caliper body, and the renewing of all worn internal components with new ones. The final testing at the end of this process guarantees a Brembo certified product.

## **Technical specifications**

| EAN code          | Axle           | Diameter     |
|-------------------|----------------|--------------|
| 8020584541814     | Front          | <b>54</b> mm |
|                   |                |              |
| Number of pistons | Braking system | Position     |
| 1                 | ATE            | Left         |