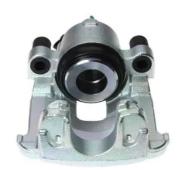

## CALIPER F 59 232

## The F 59 232 caliper is synonymous with reliability

Designed to provide the same performance as new calipers, Brembo remanufactured calipers embody an alternative solution to replacing broken or worn parts with new ones. The brake caliper remanufacturing process involves cleaning and applying a surface treatment to the caliper body, and the renewing of all worn internal components with new ones. The final testing at the end of this process guarantees a Brembo certified product.

## **Technical specifications**

| EAN code          | Axle           | Diameter     |
|-------------------|----------------|--------------|
| 8020584541814     | Front          | <b>54</b> mm |
|                   |                |              |
| Number of pistons | Braking system | Position     |
| 1                 | ATE            | Left         |