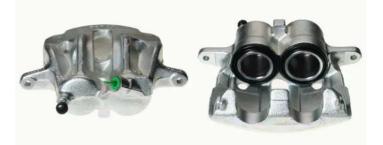

## CALIPER F 61 126

The F 61 126 caliper is synonymous with reliability

Designed to provide the same performance as new calipers, Brembo remanufactured calipers embody an alternative solution to replacing broken or worn parts with new ones. The brake caliper remanufacturing process involves cleaning and applying a surface treatment to the caliper body, and the renewing of all worn internal components with new ones. The final testing at the end of this process guarantees a Brembo certified product.