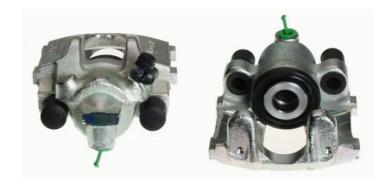

## CALIPER F 61 137

## The F 61 137 caliper is synonymous with reliability

Designed to provide the same performance as new calipers, Brembo remanufactured calipers embody an alternative solution to replacing broken or worn parts with new ones. The brake caliper remanufacturing process involves cleaning and applying a surface treatment to the caliper body, and the renewing of all worn internal components with new ones. The final testing at the end of this process guarantees a Brembo certified product.

## **Technical specifications**

| EAN code             | Axle           | Diameter     |
|----------------------|----------------|--------------|
| 8020584523681        | Rear           | <b>36</b> mm |
|                      |                |              |
| Number of pistons    | Braking system | Position     |
| Nulliber of pistoris | Blaking system |              |
| 1                    | ATE            | Right        |
|                      |                |              |