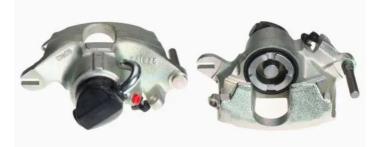

## CALIPER F 61 153

The F 61 153 caliper is synonymous with reliability

Designed to provide the same performance as new calipers, Brembo remanufactured calipers embody an alternative solution to replacing broken or worn parts with new ones. The brake caliper remanufacturing process involves cleaning and applying a surface treatment to the caliper body, and the renewing of all worn internal components with new ones. The final testing at the end of this process guarantees a Brembo certified product.

## **Technical specifications**

| EAN code          | Axle           | Diameter     |
|-------------------|----------------|--------------|
| 8020584523841     | Front          | <b>60</b> mm |
|                   |                |              |
| Number of pistons | Braking system | Position     |
| 1                 | BOSCH          | Right        |