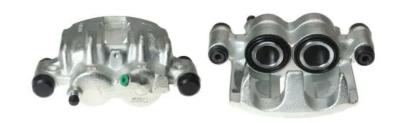

## CALIPER F 61 180

## The F 61 180 caliper is synonymous with reliability

Designed to provide the same performance as new calipers, Brembo remanufactured calipers embody an alternative solution to replacing broken or worn parts with new ones. The brake caliper remanufacturing process involves cleaning and applying a surface treatment to the caliper body, and the renewing of all worn internal components with new ones. The final testing at the end of this process guarantees a Brembo certified product.

## **Technical specifications**

EAN code Axle Diameter
8020584524114 Front 44,48 mm

Number of pistons Braking system Position
2 BREMBO Left

**COMPATIBLE VEHICLES** 