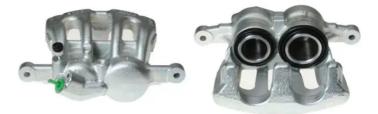

## CALIPER F 61 206

The F 61 206 caliper is synonymous with reliability

Designed to provide the same performance as new calipers, Brembo remanufactured calipers embody an alternative solution to replacing broken or worn parts with new ones. The brake caliper remanufacturing process involves cleaning and applying a surface treatment to the caliper body, and the renewing of all worn internal components with new ones. The final testing at the end of this process guarantees a Brembo certified product.

## **Technical specifications**

| EAN code          | Axle           | Diameter        |
|-------------------|----------------|-----------------|
| 8020584524374     | Front          | <b>40,45</b> mm |
|                   |                |                 |
| Number of pistons | Braking system | Position        |
| 2                 | TRW            | Left            |