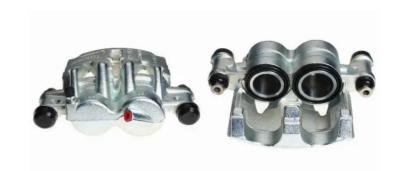

## CALIPER F 61 232

## The F 61 232 caliper is synonymous with reliability

Designed to provide the same performance as new calipers, Brembo remanufactured calipers embody an alternative solution to replacing broken or worn parts with new ones. The brake caliper remanufacturing process involves cleaning and applying a surface treatment to the caliper body, and the renewing of all worn internal components with new ones. The final testing at the end of this process guarantees a Brembo certified product.

## **Technical specifications**

EAN code Axle Diameter
8020584524633 Front 46,52 mm

Number of pistons Braking system Position
2 BREMBO Left

**COMPATIBLE VEHICLES** 