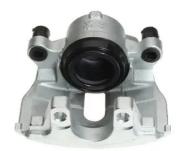

## CALIPER F 61 277

## The F 61 277 caliper is synonymous with reliability

Designed to provide the same performance as new calipers, Brembo remanufactured calipers embody an alternative solution to replacing broken or worn parts with new ones. The brake caliper remanufacturing process involves cleaning and applying a surface treatment to the caliper body, and the renewing of all worn internal components with new ones. The final testing at the end of this process guarantees a Brembo certified product.

## **Technical specifications**

| EAN code          | Axle           | Diameter     |
|-------------------|----------------|--------------|
| 8020584525081     | Front          | <b>60</b> mm |
|                   |                |              |
| Number of pistons | Braking system | Position     |
| 1                 | ATE            | Right        |