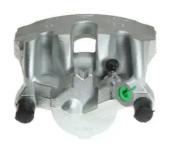

## CALIPER F 61 277

## The F 61 277 caliper is synonymous with reliability

Designed to provide the same performance as new calipers, Brembo remanufactured calipers embody an alternative solution to replacing broken or worn parts with new ones. The brake caliper remanufacturing process involves cleaning and applying a surface treatment to the caliper body, and the renewing of all worn internal components with new ones. The final testing at the end of this process guarantees a Brembo certified product.

## **Technical specifications**

| EAN code          | Axle           | Diameter     |
|-------------------|----------------|--------------|
| 8020584525081     | Front          | <b>60</b> mm |
|                   |                |              |
| Number of pistons | Braking system | Position     |
| 1                 | ATE            | Right        |