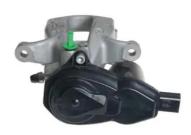

## CALIPER F 61 333

## The F 61 333 caliper is synonymous with reliability

Designed to provide the same performance as new calipers, Brembo remanufactured calipers embody an alternative solution to replacing broken or worn parts with new ones. The brake caliper remanufacturing process involves cleaning and applying a surface treatment to the caliper body, and the renewing of all worn internal components with new ones. The final testing at the end of this process guarantees a Brembo certified product.

## **Technical specifications**

| EAN code          | Axle           | Diameter     |
|-------------------|----------------|--------------|
| 8020584553350     | Rear           | <b>36</b> mm |
|                   |                |              |
| Number of pistons | Braking system | Position     |
| 1                 | TRW            | Right        |