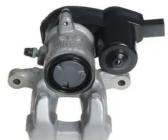

## CALIPER F 61 333

## The F 61 333 caliper is synonymous with reliability

Designed to provide the same performance as new calipers, Brembo remanufactured calipers embody an alternative solution to replacing broken or worn parts with new ones. The brake caliper remanufacturing process involves cleaning and applying a surface treatment to the caliper body, and the renewing of all worn internal components with new ones. The final testing at the end of this process guarantees a Brembo certified product.

## **Technical specifications**

| EAN code          | Axle           | Diameter     |
|-------------------|----------------|--------------|
| 8020584553350     | Rear           | <b>36</b> mm |
|                   |                |              |
| Number of pistons | Braking system | Position     |
| 1                 | TRW            | Right        |