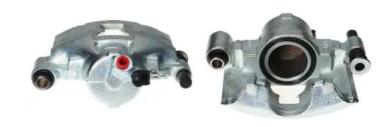

## CALIPER F 68 012

## The F 68 012 caliper is synonymous with reliability

Designed to provide the same performance as new calipers, Brembo remanufactured calipers embody an alternative solution to replacing broken or worn parts with new ones. The brake caliper remanufacturing process involves cleaning and applying a surface treatment to the caliper body, and the renewing of all worn internal components with new ones. The final testing at the end of this process guarantees a Brembo certified product.

## **Technical specifications**

|   | EAN code          | Axle           | Diameter     |
|---|-------------------|----------------|--------------|
| 8 | 8020584525432     | Front          | <b>54</b> mm |
|   |                   |                |              |
|   | Number of pistons | Braking system | Position     |
| • | 1                 | BENDIX         | Left         |