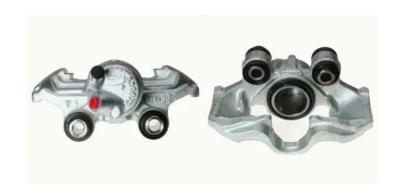

## CALIPER F 68 044

## The F 68 044 caliper is synonymous with reliability

Designed to provide the same performance as new calipers, Brembo remanufactured calipers embody an alternative solution to replacing broken or worn parts with new ones. The brake caliper remanufacturing process involves cleaning and applying a surface treatment to the caliper body, and the renewing of all worn internal components with new ones. The final testing at the end of this process guarantees a Brembo certified product.

## **Technical specifications**

| EAN code          | Axle           | Diameter     |
|-------------------|----------------|--------------|
| 8020584525753     | Front          | <b>48</b> mm |
|                   |                |              |
| Number of pistons | Braking system | Position     |
| 1                 | BENDIX         | Left         |