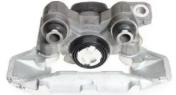

## CALIPER F 68 049

## The F 68 049 caliper is synonymous with reliability

Designed to provide the same performance as new calipers, Brembo remanufactured calipers embody an alternative solution to replacing broken or worn parts with new ones. The brake caliper remanufacturing process involves cleaning and applying a surface treatment to the caliper body, and the renewing of all worn internal components with new ones. The final testing at the end of this process guarantees a Brembo certified product.

## **Technical specifications**

EAN code Axle Diameter
8020584525807 Rear 36 mm

Number of pistons Braking system Position
1 BENDIX Right

**COMPATIBLE VEHICLES** 