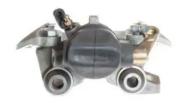

## CALIPER F 68 049

## The F 68 049 caliper is synonymous with reliability

Designed to provide the same performance as new calipers, Brembo remanufactured calipers embody an alternative solution to replacing broken or worn parts with new ones. The brake caliper remanufacturing process involves cleaning and applying a surface treatment to the caliper body, and the renewing of all worn internal components with new ones. The final testing at the end of this process guarantees a Brembo certified product.

## **Technical specifications**

EAN code Axle Diameter
8020584525807 Rear 36 mm

Number of pistons Braking system Position
1 BENDIX Right

**COMPATIBLE VEHICLES** 