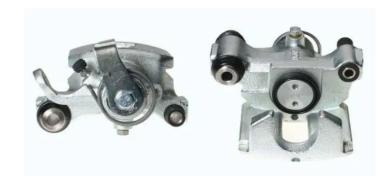

## CALIPER F 68 060

## The F 68 060 caliper is synonymous with reliability

Designed to provide the same performance as new calipers, Brembo remanufactured calipers embody an alternative solution to replacing broken or worn parts with new ones. The brake caliper remanufacturing process involves cleaning and applying a surface treatment to the caliper body, and the renewing of all worn internal components with new ones. The final testing at the end of this process guarantees a Brembo certified product.

## **Technical specifications**

EAN code Axle Diameter
8020584525913 Rear 36 mm

Number of pistons Braking system Position
1 BREMBO Left

**COMPATIBLE VEHICLES** 