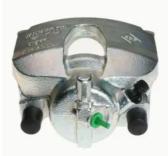

## CALIPER F 68 085

## The F 68 085 caliper is synonymous with reliability

Designed to provide the same performance as new calipers, Brembo remanufactured calipers embody an alternative solution to replacing broken or worn parts with new ones. The brake caliper remanufacturing process involves cleaning and applying a surface treatment to the caliper body, and the renewing of all worn internal components with new ones. The final testing at the end of this process guarantees a Brembo certified product.

## **Technical specifications**

| EAN code          | Axle           | Diameter                 |
|-------------------|----------------|--------------------------|
| 8020584526163     | Front          | <b>57</b> mm             |
| Number of pistons | Braking system | Position<br><b>Riaht</b> |