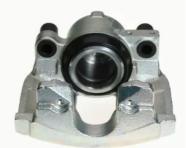

## CALIPER F 68 085

## The F 68 085 caliper is synonymous with reliability

Designed to provide the same performance as new calipers, Brembo remanufactured calipers embody an alternative solution to replacing broken or worn parts with new ones. The brake caliper remanufacturing process involves cleaning and applying a surface treatment to the caliper body, and the renewing of all worn internal components with new ones. The final testing at the end of this process guarantees a Brembo certified product.

## **Technical specifications**

| EAN code          | Axle           | Diameter                 |
|-------------------|----------------|--------------------------|
| 8020584526163     | Front          | <b>57</b> mm             |
| Number of pistons | Braking system | Position<br><b>Riaht</b> |