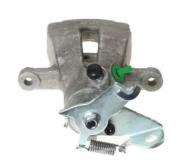

## CALIPER F 68 106

## The F 68 106 caliper is synonymous with reliability

Designed to provide the same performance as new calipers, Brembo remanufactured calipers embody an alternative solution to replacing broken or worn parts with new ones. The brake caliper remanufacturing process involves cleaning and applying a surface treatment to the caliper body, and the renewing of all worn internal components with new ones. The final testing at the end of this process guarantees a Brembo certified product.

## **Technical specifications**

| EAN code          | Axle           | Diameter     |
|-------------------|----------------|--------------|
| 8020584526378     | Rear           | <b>38</b> mm |
|                   |                |              |
| Number of pistons | Braking system | Position     |
| 1                 | TRW            | Left         |