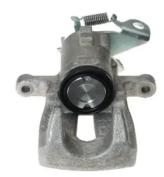

## CALIPER F 68 106

## The F 68 106 caliper is synonymous with reliability

Designed to provide the same performance as new calipers, Brembo remanufactured calipers embody an alternative solution to replacing broken or worn parts with new ones. The brake caliper remanufacturing process involves cleaning and applying a surface treatment to the caliper body, and the renewing of all worn internal components with new ones. The final testing at the end of this process guarantees a Brembo certified product.

## **Technical specifications**

| EAN code          | Axle           | Diameter     |
|-------------------|----------------|--------------|
| 8020584526378     | Rear           | <b>38</b> mm |
|                   |                |              |
| Number of pistons | Braking system | Position     |
| 1                 | TRW            | Left         |