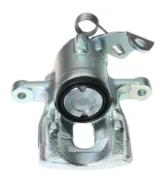

## CALIPER F 68 128

## The F 68 128 caliper is synonymous with reliability

Designed to provide the same performance as new calipers, Brembo remanufactured calipers embody an alternative solution to replacing broken or worn parts with new ones. The brake caliper remanufacturing process involves cleaning and applying a surface treatment to the caliper body, and the renewing of all worn internal components with new ones. The final testing at the end of this process guarantees a Brembo certified product.

## **Technical specifications**

| EAN code          | Axle           | Diameter     |
|-------------------|----------------|--------------|
| 8020584526590     | Rear           | <b>38</b> mm |
| Number of pistons | Braking system | Position     |
| 1                 | TRW            | Left         |