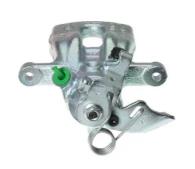

## CALIPER F 68 128

## The F 68 128 caliper is synonymous with reliability

Designed to provide the same performance as new calipers, Brembo remanufactured calipers embody an alternative solution to replacing broken or worn parts with new ones. The brake caliper remanufacturing process involves cleaning and applying a surface treatment to the caliper body, and the renewing of all worn internal components with new ones. The final testing at the end of this process guarantees a Brembo certified product.

## **Technical specifications**

| EAN code          | Axle           | Diameter     |
|-------------------|----------------|--------------|
| 8020584526590     | Rear           | <b>38</b> mm |
| Number of pistons | Braking system | Position     |
| 1                 | TRW            | Left         |