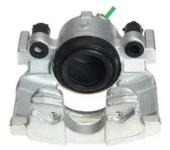

## CALIPER F 68 133

The F 68 133 caliper is synonymous with reliability

Designed to provide the same performance as new calipers, Brembo remanufactured calipers embody an alternative solution to replacing broken or worn parts with new ones. The brake caliper remanufacturing process involves cleaning and applying a surface treatment to the caliper body, and the renewing of all worn internal components with new ones. The final testing at the end of this process guarantees a Brembo certified product.

## **Technical specifications**

| EAN code          | Axle           | Diameter     |
|-------------------|----------------|--------------|
| 8020584526644     | Front          | <b>57</b> mm |
|                   |                |              |
| Number of pistons | Braking system | Position     |
| 1                 | ATE            | Right        |