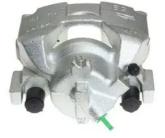

## CALIPER F 68 133

The F 68 133 caliper is synonymous with reliability

Designed to provide the same performance as new calipers, Brembo remanufactured calipers embody an alternative solution to replacing broken or worn parts with new ones. The brake caliper remanufacturing process involves cleaning and applying a surface treatment to the caliper body, and the renewing of all worn internal components with new ones. The final testing at the end of this process guarantees a Brembo certified product.

## **Technical specifications**

| EAN code          | Axle           | Diameter     |
|-------------------|----------------|--------------|
| 8020584526644     | Front          | <b>57</b> mm |
|                   |                |              |
| Number of pistons | Braking system | Position     |
| 1                 | ATE            | Right        |