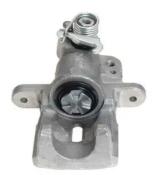

## CALIPER F 79 052

## The F 79 052 caliper is synonymous with reliability

Designed to provide the same performance as new calipers, Brembo remanufactured calipers embody an alternative solution to replacing broken or worn parts with new ones. The brake caliper remanufacturing process involves cleaning and applying a surface treatment to the caliper body, and the renewing of all worn internal components with new ones. The final testing at the end of this process guarantees a Brembo certified product.

## **Technical specifications**

| EAN code          | Axle           | Diameter     |
|-------------------|----------------|--------------|
| 8020584540688     | Rear           | <b>34</b> mm |
|                   |                |              |
| Number of pistons | Braking system | Position     |
| 1                 | TOKICO         | Left         |