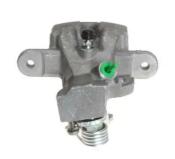

## CALIPER F 79 052

## The F 79 052 caliper is synonymous with reliability

Designed to provide the same performance as new calipers, Brembo remanufactured calipers embody an alternative solution to replacing broken or worn parts with new ones. The brake caliper remanufacturing process involves cleaning and applying a surface treatment to the caliper body, and the renewing of all worn internal components with new ones. The final testing at the end of this process guarantees a Brembo certified product.

## **Technical specifications**

| EAN code          | Axle           | Diameter     |
|-------------------|----------------|--------------|
| 8020584540688     | Rear           | <b>34</b> mm |
|                   |                |              |
| Number of pistons | Braking system | Position     |
| 1                 | TOKICO         | Left         |