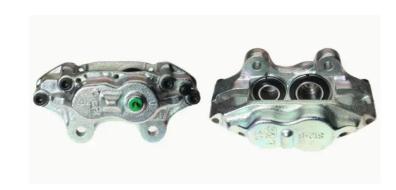

## CALIPER F 83 034

## The F 83 034 caliper is synonymous with reliability

Designed to provide the same performance as new calipers, Brembo remanufactured calipers embody an alternative solution to replacing broken or worn parts with new ones. The brake caliper remanufacturing process involves cleaning and applying a surface treatment to the caliper body, and the renewing of all worn internal components with new ones. The final testing at the end of this process guarantees a Brembo certified product.

## **Technical specifications**

EAN code Axle Diameter
8020584528334 Front 43,34 mm

Number of pistons Braking system Position
4 SUMITOMO Left

**COMPATIBLE VEHICLES** 