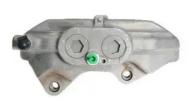

## CALIPER F 83 241

## The F 83 241 caliper is synonymous with reliability

Designed to provide the same performance as new calipers, Brembo remanufactured calipers embody an alternative solution to replacing broken or worn parts with new ones. The brake caliper remanufacturing process involves cleaning and applying a surface treatment to the caliper body, and the renewing of all worn internal components with new ones. The final testing at the end of this process guarantees a Brembo certified product.

## **Technical specifications**

EAN code Axle Diameter
8020584530405 Front 43 mm

Number of pistons Braking system Position
4 ADVICS Right

**COMPATIBLE VEHICLES** 