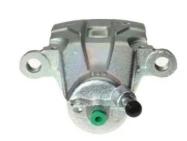

## CALIPER F 83 290

## The F 83 290 caliper is synonymous with reliability

Designed to provide the same performance as new calipers, Brembo remanufactured calipers embody an alternative solution to replacing broken or worn parts with new ones. The brake caliper remanufacturing process involves cleaning and applying a surface treatment to the caliper body, and the renewing of all worn internal components with new ones. The final testing at the end of this process guarantees a Brembo certified product.

## **Technical specifications**

| EAN code          | Axle           | Diameter     |
|-------------------|----------------|--------------|
| 8020584530894     | Rear           | <b>45</b> mm |
| Number of pistons | Braking system | Position     |
| 1                 | SUMITOMO       | Left         |