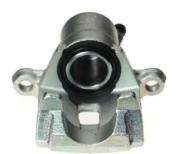

## CALIPER F 83 290

## The F 83 290 caliper is synonymous with reliability

Designed to provide the same performance as new calipers, Brembo remanufactured calipers embody an alternative solution to replacing broken or worn parts with new ones. The brake caliper remanufacturing process involves cleaning and applying a surface treatment to the caliper body, and the renewing of all worn internal components with new ones. The final testing at the end of this process guarantees a Brembo certified product.

## **Technical specifications**

| EAN code          | Axle           | Diameter     |
|-------------------|----------------|--------------|
| 8020584530894     | Rear           | <b>45</b> mm |
| Number of pistons | Braking system | Position     |
| 1                 | SUMITOMO       | Left         |