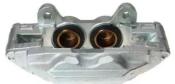

## CALIPER F 83 328

## The F 83 328 caliper is synonymous with reliability

Designed to provide the same performance as new calipers, Brembo remanufactured calipers embody an alternative solution to replacing broken or worn parts with new ones. The brake caliper remanufacturing process involves cleaning and applying a surface treatment to the caliper body, and the renewing of all worn internal components with new ones. The final testing at the end of this process guarantees a Brembo certified product.

## **Technical specifications**

EAN code Axle Diameter
8020584538623 Front 43 mm

Number of pistons Braking system Position
4 SUMITOMO Left

**COMPATIBLE VEHICLES** 