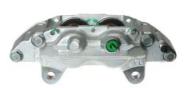

## CALIPER F 83 328

## The F 83 328 caliper is synonymous with reliability

Designed to provide the same performance as new calipers, Brembo remanufactured calipers embody an alternative solution to replacing broken or worn parts with new ones. The brake caliper remanufacturing process involves cleaning and applying a surface treatment to the caliper body, and the renewing of all worn internal components with new ones. The final testing at the end of this process guarantees a Brembo certified product.

## **Technical specifications**

EAN code Axle Diameter
8020584538623 Front 43 mm

Number of pistons Braking system Position
4 SUMITOMO Left

**COMPATIBLE VEHICLES** 