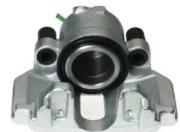

## CALIPER F 85 135

## The F 85 135 caliper is synonymous with reliability

Designed to provide the same performance as new calipers, Brembo remanufactured calipers embody an alternative solution to replacing broken or worn parts with new ones. The brake caliper remanufacturing process involves cleaning and applying a surface treatment to the caliper body, and the renewing of all worn internal components with new ones. The final testing at the end of this process guarantees a Brembo certified product.

## **Technical specifications**

| EAN code          | Axle           | Diameter     |
|-------------------|----------------|--------------|
| 8020584532607     | Front          | <b>57</b> mm |
|                   |                |              |
| Number of pistons | Braking system | Position     |
| 1                 | ATE            | Right        |