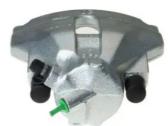

## CALIPER F 85 135

## The F 85 135 caliper is synonymous with reliability

Designed to provide the same performance as new calipers, Brembo remanufactured calipers embody an alternative solution to replacing broken or worn parts with new ones. The brake caliper remanufacturing process involves cleaning and applying a surface treatment to the caliper body, and the renewing of all worn internal components with new ones. The final testing at the end of this process guarantees a Brembo certified product.

## **Technical specifications**

| EAN code          | Axle           | Diameter     |
|-------------------|----------------|--------------|
| 8020584532607     | Front          | <b>57</b> mm |
|                   |                |              |
| Number of pistons | Braking system | Position     |
| 1                 | ATE            | Right        |