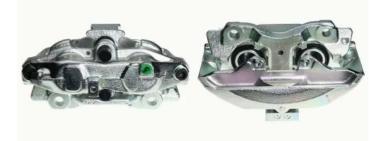

## CALIPER F 85 139

The F 85 139 caliper is synonymous with reliability

Designed to provide the same performance as new calipers, Brembo remanufactured calipers embody an alternative solution to replacing broken or worn parts with new ones. The brake caliper remanufacturing process involves cleaning and applying a surface treatment to the caliper body, and the renewing of all worn internal components with new ones. The final testing at the end of this process guarantees a Brembo certified product.

## **Technical specifications**

| EAN code          | Axle           | Diameter     |
|-------------------|----------------|--------------|
| 8020584532645     | Front          | <b>43</b> mm |
|                   |                |              |
| Number of pistons | Braking system | Position     |
| 2                 | GIRLING        | Right        |