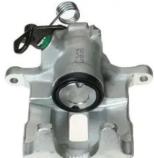

## CALIPER F 85 162

The F 85 162 caliper is synonymous with reliability

Designed to provide the same performance as new calipers, Brembo remanufactured calipers embody an alternative solution to replacing broken or worn parts with new ones. The brake caliper remanufacturing process involves cleaning and applying a surface treatment to the caliper body, and the renewing of all worn internal components with new ones. The final testing at the end of this process guarantees a Brembo certified product.

## **Technical specifications**

| EAN code             | Axle           | Diameter     |
|----------------------|----------------|--------------|
| <b>8020584532874</b> | <b>Rear</b>    | <b>38</b> mm |
| Number of pistons    | Braking system | Position     |
| <b>1</b>             | LUCAS          | <b>Left</b>  |