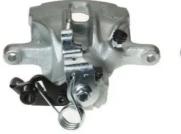

## CALIPER F 85 162

The F 85 162 caliper is synonymous with reliability

Designed to provide the same performance as new calipers, Brembo remanufactured calipers embody an alternative solution to replacing broken or worn parts with new ones. The brake caliper remanufacturing process involves cleaning and applying a surface treatment to the caliper body, and the renewing of all worn internal components with new ones. The final testing at the end of this process guarantees a Brembo certified product.

## **Technical specifications**

| EAN code             | Axle           | Diameter     |
|----------------------|----------------|--------------|
| <b>8020584532874</b> | <b>Rear</b>    | <b>38</b> mm |
| Number of pistons    | Braking system | Position     |
| <b>1</b>             | LUCAS          | <b>Left</b>  |