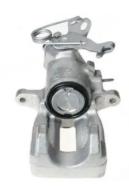

## CALIPER F 85 232

## The F 85 232 caliper is synonymous with reliability

Designed to provide the same performance as new calipers, Brembo remanufactured calipers embody an alternative solution to replacing broken or worn parts with new ones. The brake caliper remanufacturing process involves cleaning and applying a surface treatment to the caliper body, and the renewing of all worn internal components with new ones. The final testing at the end of this process guarantees a Brembo certified product.

## **Technical specifications**

| EAN code          | Axle           | Diameter     |
|-------------------|----------------|--------------|
| 8020584533574     | Rear           | <b>43</b> mm |
|                   |                |              |
| Number of pistons | Braking system | Position     |
| 1                 | LUCAS          | Left         |