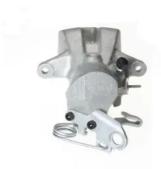

## CALIPER F 85 232

## The F 85 232 caliper is synonymous with reliability

Designed to provide the same performance as new calipers, Brembo remanufactured calipers embody an alternative solution to replacing broken or worn parts with new ones. The brake caliper remanufacturing process involves cleaning and applying a surface treatment to the caliper body, and the renewing of all worn internal components with new ones. The final testing at the end of this process guarantees a Brembo certified product.

## **Technical specifications**

| EAN code          | Axle           | Diameter     |
|-------------------|----------------|--------------|
| 8020584533574     | Rear           | <b>43</b> mm |
|                   |                |              |
| Number of pistons | Braking system | Position     |
| 1                 | LUCAS          | Left         |