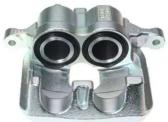

## CALIPER F 85 435

## The F 85 435 caliper is synonymous with reliability

Designed to provide the same performance as new calipers, Brembo remanufactured calipers embody an alternative solution to replacing broken or worn parts with new ones. The brake caliper remanufacturing process involves cleaning and applying a surface treatment to the caliper body, and the renewing of all worn internal components with new ones. The final testing at the end of this process guarantees a Brembo certified product.

## **Technical specifications**

EAN code Axle Diameter
8020584547687 Front 48 mm

Number of pistons Braking system Position
2 BOSCH Right

**COMPATIBLE VEHICLES** 