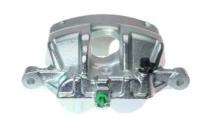

## CALIPER F 85 435

## The F 85 435 caliper is synonymous with reliability

Designed to provide the same performance as new calipers, Brembo remanufactured calipers embody an alternative solution to replacing broken or worn parts with new ones. The brake caliper remanufacturing process involves cleaning and applying a surface treatment to the caliper body, and the renewing of all worn internal components with new ones. The final testing at the end of this process guarantees a Brembo certified product.

## **Technical specifications**

EAN code Axle Diameter
8020584547687 Front 48 mm

Number of pistons Braking system Position
2 BOSCH Right

**COMPATIBLE VEHICLES** 