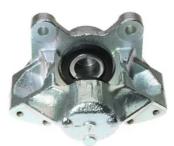

## CALIPER F 86 042

## The F 86 042 caliper is synonymous with reliability

Designed to provide the same performance as new calipers, Brembo remanufactured calipers embody an alternative solution to replacing broken or worn parts with new ones. The brake caliper remanufacturing process involves cleaning and applying a surface treatment to the caliper body, and the renewing of all worn internal components with new ones. The final testing at the end of this process guarantees a Brembo certified product.

## **Technical specifications**

EAN code Axle Diameter
8020584535134 Rear 36 mm

Number of pistons Braking system Position
2 ATE Left

**COMPATIBLE VEHICLES** 