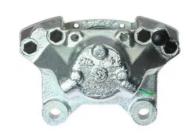

## CALIPER F 86 042

## The F 86 042 caliper is synonymous with reliability

Designed to provide the same performance as new calipers, Brembo remanufactured calipers embody an alternative solution to replacing broken or worn parts with new ones. The brake caliper remanufacturing process involves cleaning and applying a surface treatment to the caliper body, and the renewing of all worn internal components with new ones. The final testing at the end of this process guarantees a Brembo certified product.

## **Technical specifications**

EAN code Axle Diameter
8020584535134 Rear 36 mm

Number of pistons Braking system Position
2 ATE Left

**COMPATIBLE VEHICLES** 