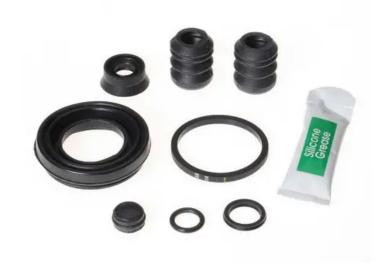

## REPAIR KIT CALIPER F KT 022

Repair kit for calipers F KT 022. The reliability of a Brembo product.

Brembo offers spare parts professionals 4 families of kits, comprising caliper components most subject to wear and deterioration, such as the sliding guide pins on floating calipers, the dust covers, the piston seals and the pistons themselves. A complete set of new components for rapid, safe and professional repairs.

- ✓ OE-equivalent
- Brembo quality
- Safety
- ✓ Durability
- ✓ Quick assembly
- With accessories