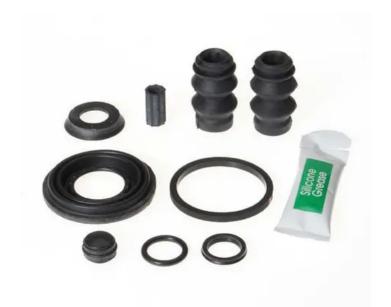

## REPAIR KIT CALIPER F KT 109

Repair kit for calipers F KT 109. The reliability of a Brembo product.

Brembo offers spare parts professionals 4 families of kits, comprising caliper components most subject to wear and deterioration, such as the sliding guide pins on floating calipers, the dust covers, the piston seals and the pistons themselves. A complete set of new components for rapid, safe and professional repairs.