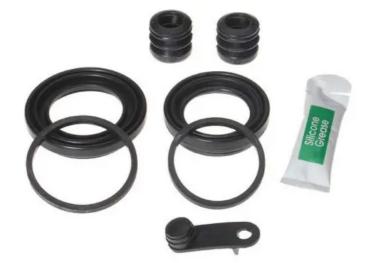

## REPAIR KIT CALIPER F KT 139

Repair kit for calipers F KT 139. The reliability of a Brembo product.

Brembo offers spare parts professionals 4 families of kits, comprising caliper components most subject to wear and deterioration, such as the sliding guide pins on floating calipers, the dust covers, the piston seals and the pistons themselves. A complete set of new components for rapid, safe and professional repairs.