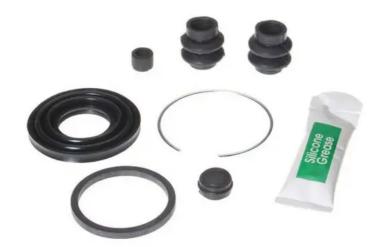

## REPAIR KIT CALIPER F KT 173

Repair kit for calipers F KT 173. The reliability of a Brembo product.

Brembo offers spare parts professionals 4 families of kits, comprising caliper components most subject to wear and deterioration, such as the sliding guide pins on floating calipers, the dust covers, the piston seals and the pistons themselves. A complete set of new components for rapid, safe and professional repairs.