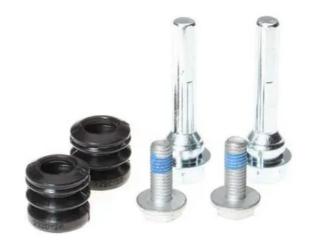

## GUIDE SLEEVE KIT F SV 008

Repair kit for calipers F SV 008. The reliability of a Brembo product.

Brembo offers spare parts professionals 4 families of kits, comprising caliper components most subject to wear and deterioration, such as the sliding guide pins on floating calipers, the dust covers, the piston seals and the pistons themselves. A complete set of new components for rapid, safe and professional repairs.